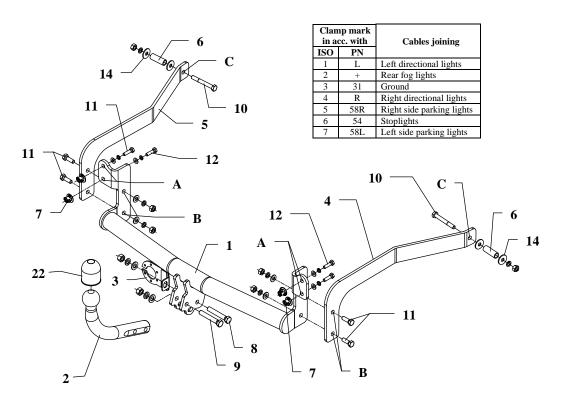

## The instruction of the assembly

- 1. Disassemble rear muffler.
- 2. From below the car find infatuated holes on the left and right side (two per side), break open it and insert nuts with basket M8 (pos. 7).
- 3. Put the main bar of the towbar (pos. 1) below the car and through holes (pos. A) fix using bolts M8x30mm (pos. 12) from towbar accessories.
- 4. To chassis members slip distance sleeves pos. 6 (by piece on each side).
- 5. To mounted main bar of the towbar (pos. 1), through holes (pos. B) twist brackets (pos. 4 and 5) using bolts M10x30mm (pos. 11).
- 6. Through holes (pos. C) and distance sleeves in chassis members twist all by bolts M10x80mm (pos. 10) from accessories.
- 7. Fix tow-ball (pos. 2) and the socket plate (pos. 3) using bolts M12x75mm (pos. 8) and M12x70mm (pos. 9) from accessories.
- 8. Reassemble thermal shield and rear muffler.
- 9. Tighten all bolts according to the torque shown in the table.
- 10. Connect electric wires of 7-poles socket according to the instruction of the car. (Recommend to make at authorized service station).
- 11. Complete paint layer damaged during installation.

#### Towbar accessories:

| Towbar accessories.        |                                                  |                                              |                                         |  |
|----------------------------|--------------------------------------------------|----------------------------------------------|-----------------------------------------|--|
| Pos. Main bar<br>Pcs.:1    | Pos. Distance sleeve 617x2mm<br>L=48mm<br>PCS: 2 | Pos. 12 Bolt 8,8 B M8x30mm                   | Pos.   Spring washer                    |  |
|                            | Pos. Nut with basket M8 PCS: 4                   | Pos. 13 Plain washer #133mm                  | Pos.   Spring washer   98,2mm   PCS.: 4 |  |
| Pos. 2 Tow ball Pcs.: 1    | Pos. Bolt 8,8 B M12x75mm                         | Pos. 14 Plain washer #30xø10,5x2,5mm Pcs.: 4 | Pos.   Nut 8 B   M12   PCS.: 2          |  |
| Pos. 3 Pcs.: 1             | Pos. Bolt 8,8 B M12x70mm                         | Pos.   Plain washer                          | Pos.   Nut 8 B   M10   PCS.: 6          |  |
| Pos. Right bracket Pcs.: 1 | Pos. 10 Bolt 8,8 B M10x80mm                      | Pos.   Plain washer                          | Pos. Ball cover Pcs.:1                  |  |
| Pos. Left bracket  Pcs.: 1 | Pos. 11 Bolt 8,8 B M10x30mm                      | Pos.   Spring washer                         |                                         |  |