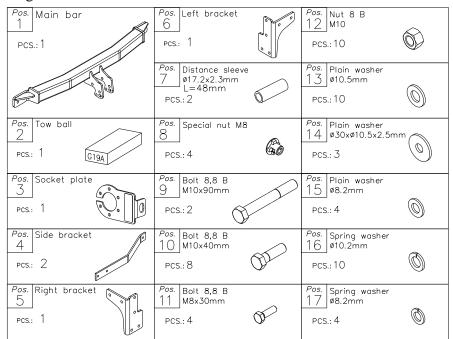

nt the paint coating damaged during assembly.

| Torque settings for nuts and bolts (8,8): |                     |                     |  |  |  |
|-------------------------------------------|---------------------|---------------------|--|--|--|
| <b>M6 -</b> 11 Nm                         | <b>M8 -</b> 25 Nm   | <b>M10 -</b> 50 Nm  |  |  |  |
| <b>M12 -</b> 87 Nm                        | <b>M14 -</b> 138 Nm | <b>M16</b> - 210 Nm |  |  |  |

### **NOTE**

After install the towing hitch you should get adequate note in registration book (at authorised service station). The car should be equipped with:

- Indicators
- Tow mirrors

After 1000km of exploitation check all bolts and nuts. The ball of towing hitch must be always kept clear and conserve with a grease.

### Towing hitch accessories:





# PPUH AUTO-HAK S.pJ.

Produkcja Zaczepów Kulowych Henryk & Zbigniew Nejman 76-200 SŁUPSK ul. Słoneczna 16K tel/fax (059) 8-414-414; 8-414-413 E-mail: office@autohak.com.pl www. autohak.com.pl

# **Towing hitch (without electrical set)**

Class: A50-X Cat. no. G19A

Designed for:

Manufacturer: **RENAULT** 

Model: **LAGUNA** Type: **ESTATE** 

produced since 08.1995 till 03.2001

Technical data: **D**-value: **9,30 kN** 

maximum trailer weight: **1850 kg** maximum vertical cup load: **75 kg** 

Approval number acc. to regulations EKG/ONZ 55.01: E20-55R-01 4739

#### **Foreword**

This towing hitch is designed according to rules of safety traffic regulations. The towing hitch is a safety component and can be install only by qualified personnel. Any alteration or conversion of the towi