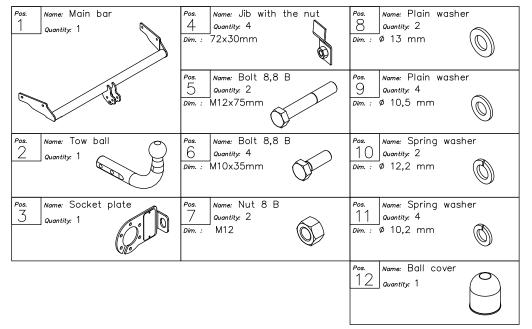

## The instruction of the assembly

- 1. Place the main bar of the towbar (pos. 1) into the chassis members and then fix with M10x35mm (pos. 6) bolts using washers in two holes per side (at the bottom of the chassis put jibs with the nuts pos. 4 through an elongated holes).
- 2. To so prepared towbar fix the ball of towbar (pos. 2) with the socket plate (pos. 3) using M12x75mm (pos. 5) screws from the towbar accessories.
- 3. Tighten all nuts and bolts according the torque shown in the table.
- 4. Connect the electric wires according to the instructions of the car.
- 5. Complete the paint cover of towbar (during the mounting paint cover could be destroyed).

#### Towbar accessories: