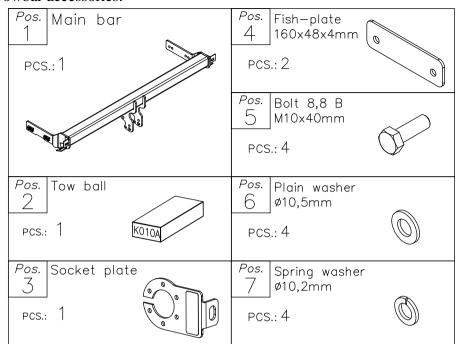

#### Towbar accessories:

## The instruction of the assembly

- 1. Disassemble the rear bumper and unscrew the fabric supports on the left and right side.
- 2. In the central inside part of the bumper cut the hole (place is signed).
- 3. Fix the bumper to the main bar of the towbar (pos. 1) through the holes (pos. A) (there were mounted the supports earlier). Tow-ball put through made hole.
- 4. Position the bumper to the car and fix it through fish-plates pos. 4 (position them inside the boot) and the holes (pos. B) using bolts M10x40mm (pos. 5) from the towbar accessories.
- 5. Fix body of the automat and the socket plate (pos. 3) using bolts M12 from accessories. Place tow-ball (pos. 2) according to supplied instruction.
- 6. Tighten all nuts and bolts according to the torque shown in the table.
- 7. Connect electric wires of 7-bolts socket according to the instruction of the car. (Recommend to make at authorized service station).
- 8. Complete the paint cover of towbar (during the mounting paint cover could be destroyed).