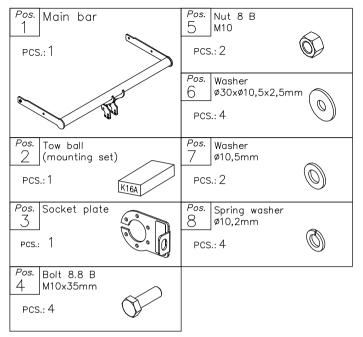

#### Towbar accessories:

# The instruction of the assembly

- 1. Disassemble the bumper and then unscrew the metal fabric covers of chassis members (they not use any more).
- 2. Under the conservation layer, beside chassis members find fabric holes (two per each side).
- 3. To chassis members tunnels slide the main bar of towing hitch (pos. 1), and then fix it using bolts M10x35mm (pos. 4) with washers (pos. 6).
- 4. Cut the bottom part of the bumper, dimension 80x50mm.
- 5. Fix body of the automat and place tow-ball according to supplied instruction. Note! Remember to place socket plate (pos. 3) as shown on the drawing 1.
- 6. Reassemble the bumper.
- 7. Screw tight all bolts according to the torque shown in the table.
- 8. Connect the electric wires according to the instructions of the car.
- 9. Complete the paint cover of towbar (during assembly paint cover could be damaged).

| Torque settings for nuts and bolts (8,8): |                     |                     |  |  |
|-------------------------------------------|---------------------|---------------------|--|--|
| <b>M6 -</b> 11 Nm                         | <b>M8 -</b> 25 Nm   | <b>M10 -</b> 50 Nm  |  |  |
| <b>M12 -</b> 87 Nm                        | <b>M14 -</b> 138 Nm | <b>M16</b> - 210 Nm |  |  |