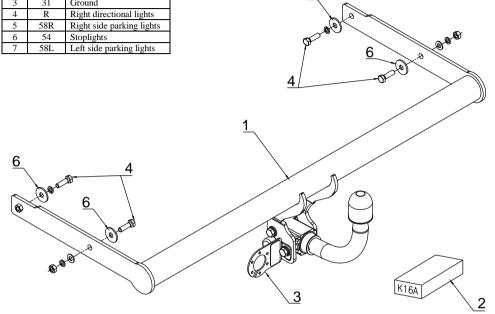

### FITTING INSTRUCTION

| Clamp mark<br>in acc. with |     | Cables joining            |
|----------------------------|-----|---------------------------|
| ISO                        | PN  |                           |
| 1                          | L   | Left directional lights   |
| 2                          | +   | Rear fog lights           |
| 3                          | 31  | Ground                    |
| 4                          | R   | Right directional lights  |
| 5                          | 58R | Right side parking lights |
| 6                          | 54  | Stoplights                |
| 7                          | 58L | Left side parking lights  |

# The instruction of the assembly

- 1. Disassemble the bumper and then unscrew the metal fabric covers of chassis members (they not use any more).
- 2. Under the conservation layer, beside chassis members find fabric holes (two per each side).
- 3. To chassis members tunnels slide the main bar of towing hitch (pos. 1), and then fix it using bolts M10x35mm (pos. 4) with washers (pos. 6).
- 4. Cut the bottom part of the bumper, dimension 80x50mm.
- 5. Fix body of the automat and place tow-ball according to supplied instruction. Note! Remember to place socket plate (pos. 3) as shown on the drawing 1.
- 6. Reassemble the bumper.
- 7. Screw tight all bolts according to the torque shown in the table.
- 8. Connect the electric wires according to the instructions of the car.
- 9. Complete the paint cover of towbar (during assembly paint cover could be damaged).