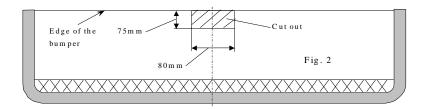

#### The instruction of the assembly

- 1. To install our towing hitch You should disassemble the bumper. Next unscrew original fastening handles on the left and right side.
- 2. Cut out fragment of the bumper according with fig. 2. Inside part fragment 80x75mm.