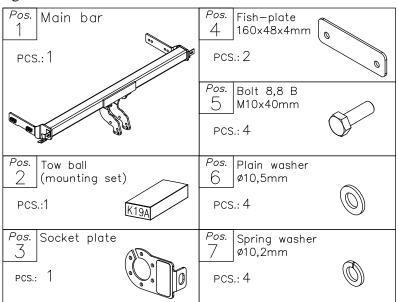

- 3. Fix the bumper with main bar of the towing hitch (pos. 1) through holes (pos. A in places after disassembled handles).
- 4. In this way prepared towing hitch with bumper fix to the car through fish-plates pos. 4 (fish-plates put in the trunk) and through suitable holes (pos. B). Use bolts M10x40mm (pos. 7) from accessories.
- 5. Fix body of the automat (pos. 5) and the socket plate (pos. 3) using bolts M12x25mm (pos. 6) from accessories. Place tow-ball (pos. 2) according to supplied instruction.
- 6. Tighten all bolts according to the torque shown in the table.
- 7. Connect electric wires of 7-pole socket according to the instruction of the car. (Recommend to make at authorized service station).
- 8. Complete paint layer damaged during installation.

### Towing hitch accessories: