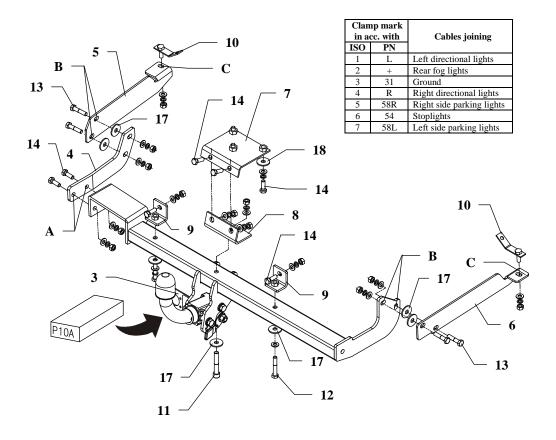

### The instruction of the assembly

- 1. Take out the fitted carpet and the spare wheel from boot, disassemble two plastic plugs from left and right side.
- 2. Underneath fix upper plate (pos. 7) to the cross beam of the car using bolts M10x30mm (pos. 14), use big washers ø35xø12x4mm (pos. 17).
- 3. Fix side handles (pos. 9) using bolts M10x30mm (pos. 14).
- 4. Fix bottom plate (pos. 8) to the upper plate (pos. 9) using two bolts M10x30mm (pos. 14).
- 5. Put main bar of the towbar (pos. 1) to fixed elements (pos. 7, 8 and 9) and fix it with bolts M10x70mm (pos. 12) and with cylinder head cap bolt (imbus) M12x70mm (pos. 11), use big washers ø35xø12x4mm (pos. 17).
- 6. At points A fix left bracket (pos. 4) using bolts M10x30mm (pos. 14).
- 7. At points B fix jibs (pos. 5 and 6) using bolts M10x40mm (pos. 13) and big washers ø35xø12x4mm (pos. 17)
- 8. Fix body of the automat and place tow-ball according to supplied instruction. Note! Remember to place socket plate (pos. 3) as shown on the drawing 1.
- 9. Fix bolts on the jib (pos. 10) at points C. **ATTENTION!** After disassemble plastic plugs (see point 1) you will find holes, through you should put bolts on the jib (pos. 10).
- 10. Tighten all bolts according to the torque shown in the table.
- 11. Connect electric wires of 7-poles socket according to the instruction of the car. (Recommend to make at authorized service station).
- 12. Complete paint layer damaged during installation.

#### Towbar accessories:

| Pos. Name: Main bar  Oventity: 1      | Pos. Name: Right jib  Quantity: 1                      | Pos. 12 Name: Bolt 8,8 B Avanity. 2 Dim.: M10x70mm        | Pos. Name: Plain washer 18 avantity. 2 Dim.: Ø 13 mm                |
|---------------------------------------|--------------------------------------------------------|-----------------------------------------------------------|---------------------------------------------------------------------|
|                                       | Pos. Name: Upper plate avantity: 1                     | Pos. 1   Name: Bolt 8,8   B   Ovanity: 4   Dim.: M10x40mm | Pos. Name: Plain washer 19 Avantity: 17 Dim.: Ø 10,5 mm             |
| Pos. 2 Name: Tow ball Oventity: 1     | Pos. Name: Bottom plate Overfilly: 1                   | Pos 1 4 Name: Bolt 8,8 B Ownity, 9 Dim.: M10x30mm         | Pos. Name: Spring washer 20 Avantity: 1 Dim.: \$\tilde{9}\$ 12,2 mm |
| Pos 3 Name: Socket plate avantity: 1  | Pos Name: Side handle avantity: 2                      | Pos 15 Name: Nut 8 B Ocunity: 1                           | Pos. Name: Spring washer 21   Avantity: 17 Dim.: Ø 10,2 mm          |
| Pos. Anme: Left bracket 4 Oventity: 1 | Pos. Name: Bolt with the jib oventily: 2               | Pos. 16 Nume: Nut 8 B Quantity: 12                        |                                                                     |
| Pos. Nome: Left jib Ovantity: 1       | Pos. Name: Bolt 8,8 B IMBUS Oventity: 1 Dim.: M12x70mm | Pos 17 Name: Washer Quantity: 10 Dim.: Ø35xØ12x4mm        |                                                                     |