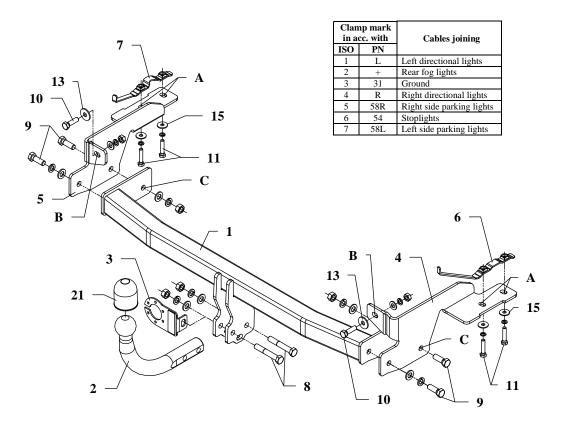

## The instruction of the assembly

- 1. Disassemble the rear bumper.
- 2. Lower the silencer and unscrew the thermal sheet.
- 3. Take plastic covers out the bottom part of chassis members.
- 4. Under the conservation layer in the luggage part (please look for it in the nearest part of rear car's side), find elongated holes at the left and right side. Slide nuts on the jibs (pos. 6 and 7) there.
- 5. Apply left bracket (pos. 5) to the left chassis member, and right bracket (pos. 4) to the right one, then fit these elements to slided earlier nuts (pos. 6 and 7) through holes A, and next fit them to the rear panel through holes B.
- 6. Drill holes of supports C (use bit ø12,5mm).
- 7. Fix the main bar of the towbar (pos. 1) to brackets (pos. 4 and 5) with bolts M12x35mm (pos. 9).
- 8. Position the ball of towbar (pos. 2) with socket plate (pos. 3) and fix using bolts M12x75mm (pos. 8) from the towbar accessories.
- 9. Replace the silencer, the thermal sheet and the bumper.
- 10. Tighten all bolts according to the torque shown in the table.
- 11. Connect electric wires of 7-poles socket according to the instruction of the car. (Recommend to make at authorized service station).
- 12. Complete paint layer damaged during installation.

### Towbar accessories:

| Toward decemberes.      |                               |                                              |                                             |  |  |
|-------------------------|-------------------------------|----------------------------------------------|---------------------------------------------|--|--|
| Pos. Main bar<br>Pcs.:1 | Pos. Left bracket  Pos.: 1    | Pos. Bolt 8,8 B M10x35mm                     | Pos.   Spring washer                        |  |  |
|                         | Pos. Jib with nuts I  PCS.: 1 | Pos. 11 Bolt 8,8 B M8x40mm                   | Pos.   Spring washer   17   ø10mm   PCS.: 2 |  |  |
| Pos. Tow ball Pcs.: 1   | Pos. Jib with nuts II Pcs.: 1 | Pos. Plain washer #12 913mm                  | Pos.   Spring washer                        |  |  |
| Pos. 3 Socket plate     | Pos. Bolt 8,8 B M12x75mm      | Pos. 13 Plain washer #30x#10,5x2,5mm Pcs.: 2 | Pos.   Nut 8 B   19   M12   PCS.: 4         |  |  |
| Pos. Right bracket      | Pos. Bolt 8,8 B M12x35mm      | Pos. 14 Plain washer #10,5mm                 | Pos. Nut 8 B<br>20 M10<br>Pcs.: 2           |  |  |
|                         |                               | Pos. 15 Plain washer #24xø8,4x2mm Pcs.: 4    | Pos. Ball cover                             |  |  |